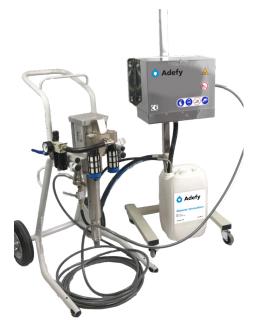

# AdeWASH P

PUMP SYSTEMS WASHER

Developped to clean your pressure, air-assisted and airless guns, your piston and diaphragm pumps, your circuits and systems with efficiency. This secured cleaning station is both a cost-effective and environmentally safe solution with a robust and effective design

#### FEATURES

- AdeWASH P is a secured cleaning station which cleans airless and air-assisted guns, piston and diaphragm pumps, circuits and systems.
- Optimized to meet all the operator's needs, its use is easy and effective.
- With its closed-circuit functioning and its quick and powerful cleaning, our cleaning station ensures maximal productivity. It's a safe and profitable longterm investment.
- Compact and mobile device, ensures a perfect cleaning of the whole paint channel.

### **STRONG POINTS**

- · Powerful and quick cleaning in closed circuit
- · Compact equipment and reduced maintenance
- · Optimum ergonomics of the cleaning tray, compatible with all types of guns

CLEANER INNOVATION

## PROPERTIES

Compatible with all types of pumps

Fully made of stainless steel

Compatible with all types of guns tray

ATEX standards, category 2

Cleaning of the whole circuit/system, inside the gun included

#### MATERIALS

Mobile support

Wall holder

Fully made of stainless steel