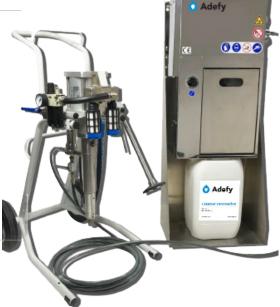

# AdeWASH G

AUTOMATIC PAINT GUNS WASHER

Developped to clean your paint guns (pressure, air-assisted and airless) efficiently, this 1 unit automatic washer is a cost-effective and environmentally safe solution. Robust and effective design, optimized to meet all the operator's needs.

#### **FEATURES**

- AdeWASH G is a pressure guns washer. Compatible with all types of guns (pressure, air-assisted and airless).
- Optimized to meet all the operator's needs, its use is easy and effective : Its cleaning cycles are automated and secured with mechanical timer.
- With its closed-circuit functioning and its quick and powerful cleaning, our gun washer ensures maximal productivity. It's a safe and profitable longterm investment.

# **STRONG POINTS**

- · Powerful and quick cleaning in closed circuit
- · Automated and secure cycle with mechanical timer
- · Compact equipment and reduced maintenance
- Optimum ergonomics

CLEANER INNOVATION

# AdeWASH G

PAINT GUNS AUTOMATIC WASHER

# PROPERTIES

1 cleaning unit

Fully made of stainless steel

ATEX standards, category 2

Security-protected opening

### MATIERIALS

12 cleaning nozzles

Wall holder

1 pump by KALREZ® technology (2 years warranty)

Embedded pneumatic extractor

**CONTACT** www.adefy.fr +33 4 91 94 24 31